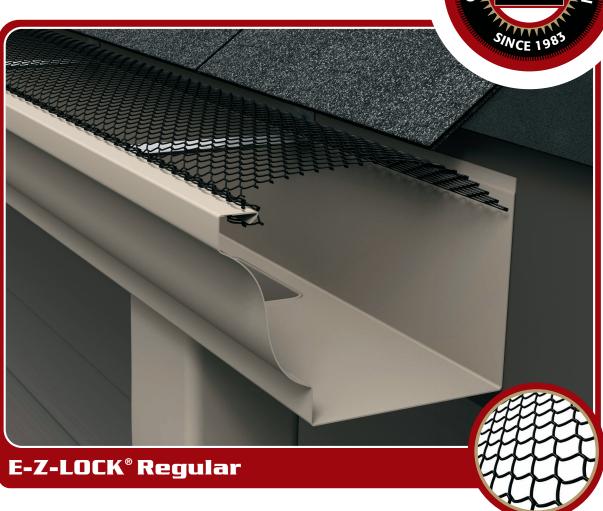

## **Description:**

The original E-Z Gutter Screen is still one of the most versatile. Made of powder-coated steel, with two different methods of installation.

It can be snapped into the front of the gutter for quick and easy removal, without disturbing the shingles, or fastened with screws to the front of the gutter and installed under the shingles.

## Two Ways To E-Z Install

- 1. Locks into gutter-snaps in and out for easy cleaning.
- 2. Screws to front of gutter a more permanent method.

Like all gutter protection products, depending on your debris type and load, E-Z-Lock® Regular will require maintenance from time to time, by brushing off the top of the panels.